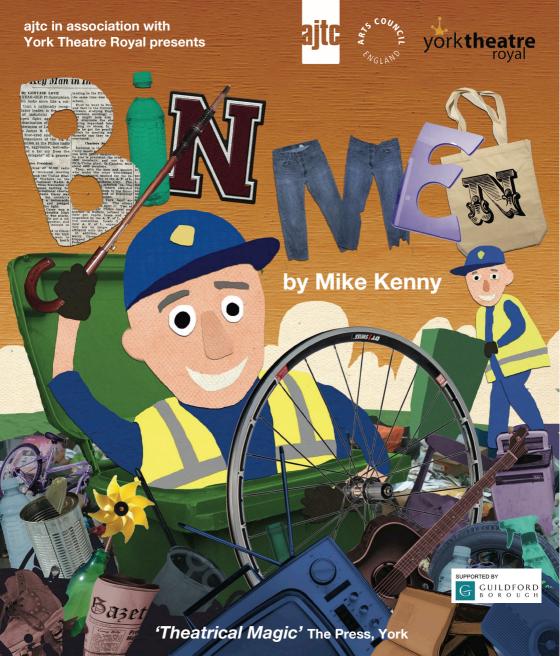

## A play with live music for young children and their families

Don and Sam are bin men with big dreams. They want to save the world. We throw so many things away without thinking. Something must be done. With the help of a knight in shining armour they set out to save the world.

**'Bin Men'** is a co-production between **York Theatre Royal** & Guildford's renowned **ajtc Theatre Company**. It is a story of recycling, transformation and silliness - with a touch of Don Quixote. Also touring to schools.